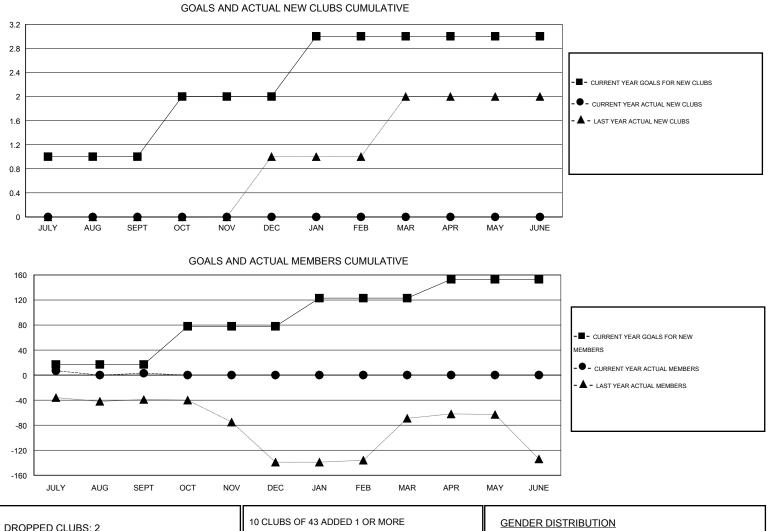

## GMT: Elena Appiani

GMT CA 4

|                              |                  | Clubs             |                  |                  | Members                      |                    |                                     |                    |                  |  |
|------------------------------|------------------|-------------------|------------------|------------------|------------------------------|--------------------|-------------------------------------|--------------------|------------------|--|
|                              | RESU             | LTS FOR 2015-2016 | i                |                  | RESULTS FOR 2015-2016        |                    |                                     |                    |                  |  |
| QUARTER                      | NEW CLUB<br>GOAL | NEW CLUBS         | DROPPED<br>CLUBS | NET<br>GAIN/LOSS | QUARTER                      | NEW MEMBER<br>GOAL | CHARTER AND<br>NEW MEMBERS<br>ADDED | DROPPED<br>MEMBERS | NET<br>GAIN/LOSS |  |
| JULY/AUG/SEPT<br>OCT/NOV/DEC | 1<br>1           | 0<br>0            | 2<br>0           | -2<br>0          | JULY/AUG/SEPT<br>OCT/NOV/DEC | 17<br>61           | 39<br>0                             | 36<br>0            | 3<br>0           |  |
| JAN/FEB/MAR<br>APR/MAY/JUNE  | 1<br>0           | 0<br>0            | 0<br>0           | 0<br>0           | JAN/FEB/MAR<br>APR/MAY/JUNE  | 45<br>30           | 0<br>0                              | 0<br>0             | 0<br>0           |  |

| DROPPED CLUBS: 2 |    | 10 CLUBS OF 43 ADDED 1 OR MORE<br>NEW MEMBERS | GENDER DISTRIBUTION |                       |     |  |
|------------------|----|-----------------------------------------------|---------------------|-----------------------|-----|--|
|                  |    | NEW MEMBERS                                   | MALE                | 437 (42.18%)          |     |  |
|                  |    | 1                                             | FEMALE              | 599 (57.82%)          |     |  |
| DROPPED MEMBERS  |    |                                               |                     |                       |     |  |
| DECEASED         | 1  | CLICK HERE FOR HEALTH                         |                     | _                     | 101 |  |
| CLUB CANCELLED   | 3  | ASSESSMENT DATA                               | FAMILY UNIT MEMBERS | 5                     | 131 |  |
| OTHER            | 32 |                                               | HEAD OF HOUSEHOLD   | 63                    |     |  |
| TOTAL            | 36 |                                               | NON-HEAD OF HOUSE   | NON-HEAD OF HOUSEHOLD |     |  |
|                  |    |                                               | <b>_</b>            | _                     |     |  |